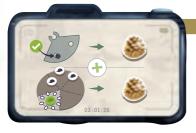

#### **OBJECTIVE CARD 03.01.26**

- +1 🍩 if you take a perfect photo.
- +1 So if you are the only on in or partially in one of the biomes where you are.