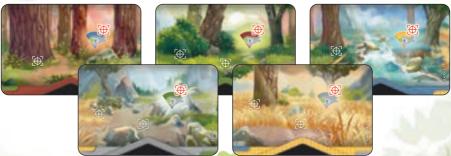

#### **DESCRIPTIONS**

Your nust be at least partially on the lake for you to be able to place a token on the specific constraint of the cards below.