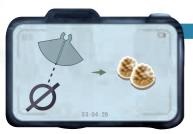

..



Add the new to their respective decks, then shuffle each deck separately.

#### **DESCRIPTIONS**

Your nust be at least partially on the lake for you to be able to place a token on the specific constraint of the cards below.







# **5 NEW OBJECTIVE CARDS**



#### **OBJECTIVE CARD 03.01.26**

- +1 🍩 if you take a perfect photo.
- +1 So if you are the only on in or partially in one of the biomes where you are.



#### **OBJECTIVE CARD 03.02.27**

+1 **S** if you use a of a larger value than those visible in front of the other players. The of the *Into the Wild* expansion are not numbered, and thus are ignored by this card.



#### **OBJECTIVE CARD 03.03.28**

+3 **S** if you photograph only animals in your shot.

Remember: Only the tokens you place on your have been photographed!



### **OBJECTIVE CARD 03.04.29**



### **OBJECTIVE CARD 03.05.30**

Time your turn.

+3 So if you complete your entire turn in 2 minutes (except for the step in which you score the Objective cards).



SitDownGames

f Sitdown.jeux

© SitDownGames



rue Sanson 4, BE-5310 Longchamps



+ 2 Constraint cards included in the Big Box