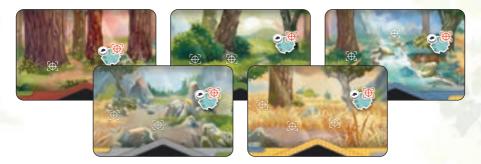

#### **DESCRIPTIONS**

Your nust be at least partially on the lake for you to be able to place a token on the specific constraint of the cards below.