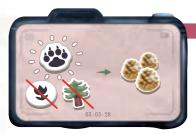

#### **OBJECTIVE CARD 03.03.28**

+3 **S** if you photograph only animals in your shot.

Remember: Only the tokens you place on your have been photographed!